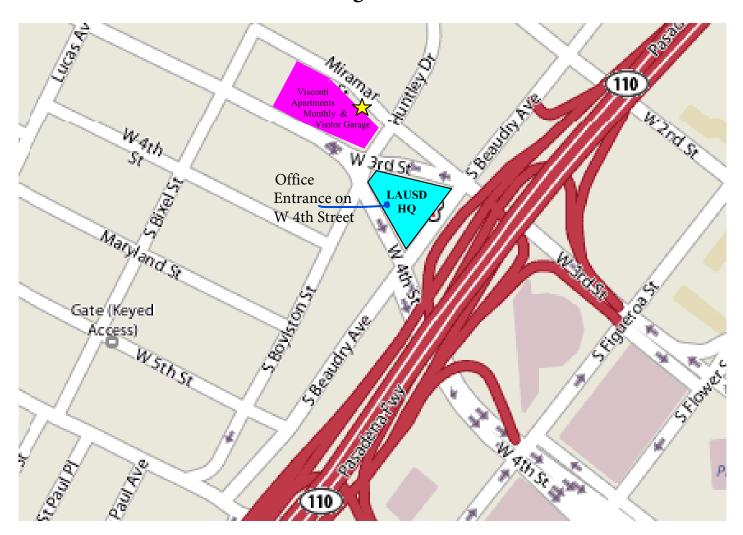

## Visitor Parking for LAUSD Beaudry Headquarters Effective: August 1, 2023

 $\bigstar$  = Visconti Apartment garage entrance on Miramar.

**NOTE:** The main visitor parking location is the Visconti garage at the northwest corner of Miramar and Boylston. If the garage is full, parking lot attendants at the garage will re-direct you to an overflow lot. An outdoor overflow parking is available at Huntley Dr. and Miramar. Meter parking is also available on S. Boylston St.

The entrance to the Work Experience Education Office is on 4th Street, off of S. Boylston St.

333 S. Beaudry Avenue, 2nd Floor, Los Angeles, CA 90017 Main Office: 213-241-7053